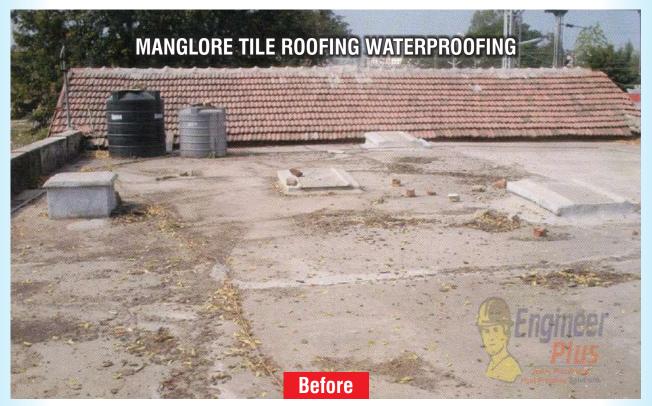

### MANGLORE TILE ROOFING WATERPROOFING

Before

During

During

Customer Care & Whatsapp No. Also Find at : 25 in 5 find 6 find 6

#### MANGLORE TILE ROOFING WATERPROOFING

# Mangalore Tile Re-inforcement FT Technology for Repairing & Water Proofing.

Mangalore Tile is commonly used on industrial shades, railway platforms, godowns etc. It is observed that Mangalore Tile detoriates due to ultra violet rays of sun, climatic changes, rains, dust, moisture etc. and often requires maintenance. Traditionally for maintenance bitumen sheet is used, bitumen is effective for one season only because it melts in summer season and shrinks in winter. Thus due to extreme changes in temperature bitumen leaves the surface of Mangalore Tile. Therefore, this is not a trusted and effective system. Sometimes applicators use chemical putty like Epoxy, PU, Acrylic etc, which are very expensive and not longer lasting, within a short period cracks develop on applied surface.