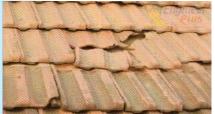

# Mangalore Tile Re-inforcement FT Technology for Repairing & Water Proofing.

Mangalore Tile is commonly used on industrial shades, railway platforms, godowns etc. It is observed that Mangalore Tile detoriates due to ultra violet rays of sun, climatic changes, rains, dust, moisture etc. and often requires maintenance. Traditionally for maintenance bitumen sheet is used, bitumen is effective for one season only because it melts in summer season and shrinks in winter. Thus due to extreme changes in temperature bitumen leaves the surface of Mangalore Tile. Therefore, this is not a trusted and effective system. Sometimes applicators use chemical putty like Epoxy, PU, Acrylic etc, which are very expensive and not longer lasting, within a short period cracks develop on applied surface.

To over come the problem we developed Reinforcement FT Technology. a unique system of repairing Mangalore Tile along with water proofing The same system of repairing can be applied for isolated cracks, joints, J Hooks or bolting points of Mangalore Tile on the site.