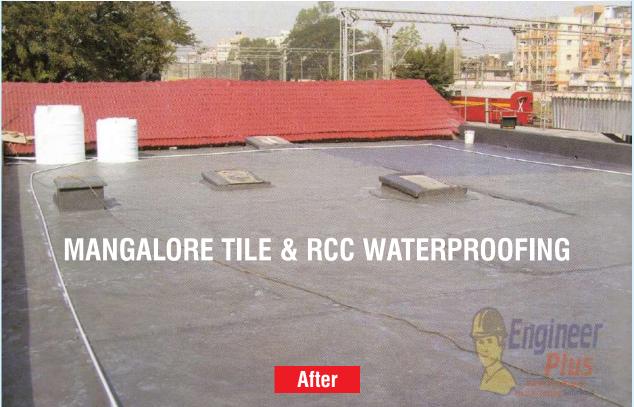

### MANGLORE TILE ROOFING WATERPROOFING

Before

During

During

Customer Care & Whatsapp No. Also Find at : 25 in 5 find 6 find 6

#### MANGLORE TILE ROOFING WATERPROOFING

# Mangalore Tile Re-inforcement FT Technology for Repairing & Water Proofing.

Mangalore Tile is commonly used on industrial shades, railway platforms, godowns etc. It is observed that Mangalore Tile detoriates due to ultra violet rays of sun, climatic changes, rains, dust, moisture etc. and often requires maintenance. Traditionally for maintenance bitumen sheet is used, bitumen is effective for one season only because it melts in summer season and shrinks in winter. Thus due to extreme changes in temperature bitumen leaves the surface of Mangalore Tile. Therefore, this is not a trusted and effective system. Sometimes applicators use chemical putty like Epoxy, PU, Acrylic etc, which are very expensive and not longer lasting, within a short period cracks develop on applied surface.