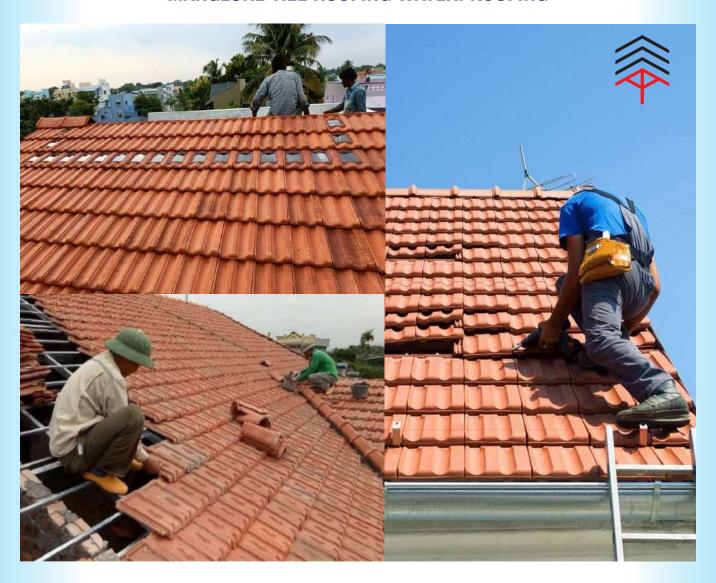

### MANGLORE TILE ROOFING WATERPROOFING

Before

During

During

Customer Care & Whatsapp No. Also Find at : 25 in 5 find 6 find 6

#### MANGLORE TILE ROOFING WATERPROOFING

# Mangalore Tile Re-inforcement FT Technology for Repairing & Water Proofing.

Mangalore Tile is commonly used on industrial shades, railway platforms, godowns etc. It is observed that Mangalore Tile detoriates due to ultra violet rays of sun, climatic changes, rains, dust, moisture etc. and often requires maintenance. Traditionally for maintenance bitumen sheet is used, bitumen is effective for one season only because it melts in summer season and shrinks in winter. Thus due to extreme changes in temperature bitumen leaves the surface of Mangalore Tile. Therefore, this is not a trusted and effective system. Sometimes applicators use chemical putty like Epoxy, PU, Acrylic etc, which are very expensive and not longer lasting, within a short period cracks develop on applied surface.

To over come the problem we developed Reinforcement FT Technology. a unique system of repairing Mangalore Tile along with water proofing The same system of repairing can be applied for isolated cracks, joints, J Hooks or bolting points of Mangalore Tile on the site.

## **Advantage of Mangalore Tile**

reinforcement FT system

- 1 When cracks are repaired on the spot without disturbing the infrastructure & work it saves time & money.
- 2 No repeated repairing is required after Simultaneous covering of j bolts with reinforcement.
- 3 It is most durable system and Saves from recurring expenses of incurred by using chemicals like epoxy, PU, acrylic etc with no results.
- 4 Full lapping areas and joints of Mangalore Tile are covered therefore no leakage is possible from that place.