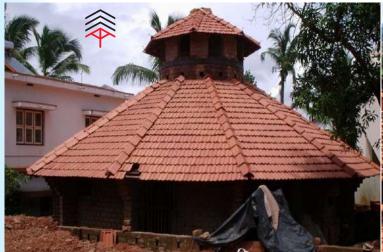

### MANGLORE TILE ROOFING WATERPROOFING

Before

During

During

Customer Care & Whatsapp No. Also Find at : 25 in 5 find 6 find 6

#### MANGLORE TILE ROOFING WATERPROOFING

# Mangalore Tile Re-inforcement FT Technology for Repairing & Water Proofing.

Mangalore Tile is commonly used on industrial shades, railway platforms, godowns etc. It is observed that Mangalore Tile detoriates due to ultra violet rays of sun, climatic changes, rains, dust, moisture etc. and often requires maintenance. Traditionally for maintenance bitumen sheet is used, bitumen is effective for one season only because it melts in summer season and shrinks in winter. Thus due to extreme changes in temperature bitumen leaves the surface of Mangalore Tile. Therefore, this is not a trusted and effective system. Sometimes applicators use chemical putty like Epoxy, PU, Acrylic etc, which are very expensive and not longer lasting, within a short period cracks develop on applied surface.

### MANGLORE TILE ROOFING WATERPROOFING