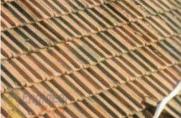

# Mangalore Tile Re-inforcement FT Technology for Repairing & Water Proofing.

Mangalore Tile is commonly used on industrial shades, railway platforms, godowns etc. It is observed that Mangalore Tile detoriates due to ultra violet rays of sun, climatic changes, rains, dust, moisture etc. and often requires maintenance. Traditionally for maintenance bitumen sheet is used, bitumen is effective for one season only because it melts in summer season and shrinks in winter. Thus due to extreme changes in temperature bitumen leaves the surface of Mangalore Tile. Therefore, this is not a trusted and effective system. Sometimes applicators use chemical putty like Epoxy, PU, Acrylic etc, which are very expensive and not longer lasting, within a short period cracks develop on applied surface.

To over come the problem we developed Reinforcement FT Technology. a unique system of repairing Mangalore Tile along with water proofing The same system of repairing can be applied for isolated cracks, joints, J Hooks or bolting points of Mangalore Tile on the site.

## **Advantage of Mangalore Tile**

reinforcement FT system

- 1 When cracks are repaired on the spot without disturbing the infrastructure & work it saves time & money.
- 2 No repeated repairing is required after Simultaneous covering of j bolts with reinforcement.
- 3 It is most durable system and Saves from recurring expenses of incurred by using chemicals like epoxy, PU, acrylic etc with no results.
- 4 Full lapping areas and joints of Mangalore Tile are covered therefore no leakage is possible from that place.