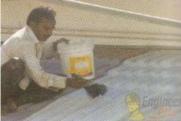

# **WATERPROOFING FT SYSTEM AT A GLANCE**

- Clean the surface by rubbing with wire brush to remove dust, fungus, grass root, rust & loose material.
- Wash the surface with SAC® surface active chemical
- Wash with mild acid solution
- Wash with clean water
- Repair damaged tile and apply ASP-99 (Primer) to get an even surface & strength.
- Cut a piece of fabric as per the required size for reinforcement.
- Put the fabric on the tile and stick it with glue.
- After 40-50 minutes apply a coat of AWC-99 on the surface by brush and let it dry for one hour give one more coat of WAC-99R on the surface.
- Let it dry for 24 hours for full strength.