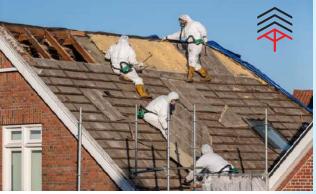

The company excels in repairing of asbestos sheet with FT fast track, technology using reinforcement fabric to improve life of asbestos sheet. This state-of-the-art work is done at church gate station on historical building of Indian Railways.

Today in Indian Railways, ICO Care is known for its innovative and quality work.

Under one roof we take care of all kind of waterproofing jobs required in RCC roofs, side walls, manglore tiles, terraces, asbestos sheets, vally gutters, grouting, expansion joints, basements, water tanks, bathrooms etc.