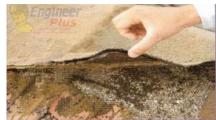

#### ► Reinforcement Fabric

A specially developed course cotton fabric

#### ► Synthetic White Glue (Sp. Binder for Fabric & Mangalore Tile)

It is a powerful synthetic water base white coloured binder which instantly sticks the fabric with primed Mangalore Tile surface. After drying it is fully stable. The dried surface is not effected with water. It is highly resistant to weather and sunlight.