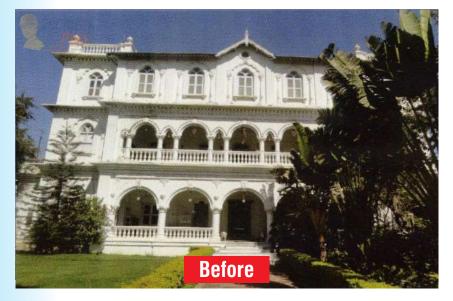

ICO Care has developed innovative systems of application for rehabilitation along with the innovative technology of Sadee World Pvt. Ltd., ICO Care has come forward with accomplished number of unconventional waterproofing rehabilitation job work at different railway stations throughout India mainly Church Gate (Mumbai), Mumbai Central, Indore, Ratlam, Dahod, Ahemedabad, Ratnagiri, Mudgaon, Mhow, Ujjain.

The company excels in repairing of asbestos sheet with FT fast track, technology using reinforcement fabric to improve life of asbestos sheet. This state-of-the-art work is done at church gate station on historical building of Indian Railways.

Today in Indian Railways, ICO Care is known for its innovative and quality work.

Under one roof we take care of all kind of waterproofing jobs required in RCC roofs, side walls, manglore tiles, terraces, asbestos sheets, vally gutters, grouting, expansion joints, basements, water tanks, bathrooms etc.