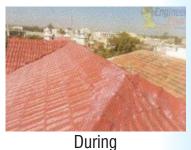

### MANGLORE TILE ROOFING WATERPROOFING

Before

During

During

Customer Care & Whatsapp No. Also Find at : 25 in 5 find 6 find 6

#### ► MWC-99: Mangalore Tile Waterproofing Compound

Mangalore Tile waterproofing compound is single component synthetic resins based fast drying gray viscous chemical compatible with all masonry substrate. Highly resistant to algae fungus and micro organism. Resist alkalies, salts and atmospheric pollutants not effected by ultraviolet rays. Highly durable tough coat is formed withstand structural movements.

Customer Care & Whatsapp No. Also Find at : 25 in 5 find 6 find 5 find 6 find 5 find 5 find 6 find 5 find 6 find 6

MANGLORE TILE ROOFING WATERPROOFING

- 5 Tough water proof surface develops which is Maintenance free.
- 6 Mangalore Tile gets strength with reinforcement
- 7 Life of the Tile increases many fold due to high durability & toughness
- 8 With above cited treatment detoriation of Mangalore Tile minimizes
- 9 Treated surface remains clean, as no fungus, grow on it and no black spots develop.
- 10 Safe, pollution free, eco-friendly, hygienic
- 11 High heat stability between 0°C to 90°C
- 12 High freez thaw stability
- 13 Resistance to high alkali, sulphates, salts, mild acids & water.
- 14 Rust Proof 15 Economical