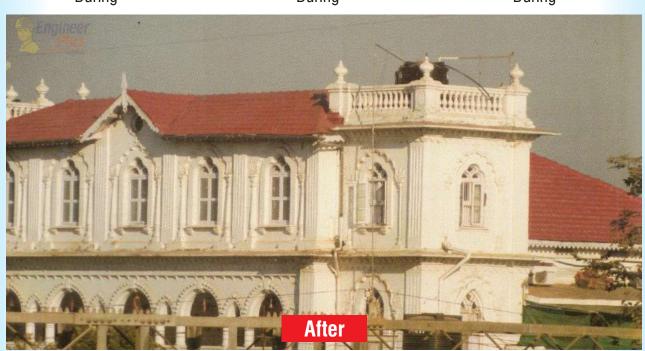

ICO Care has developed innovative systems of application for rehabilitation along with the innovative technology of Sadee World Pvt. Ltd., ICO Care has come forward with accomplished number of unconventional waterproofing rehabilitation job work at different railway stations throughout India mainly Church Gate (Mumbai), Mumbai Central, Indore, Ratlam, Dahod, Ahemedabad, Ratnagiri, Mudgaon, Mhow, Ujjain.

The company excels in repairing of asbestos sheet with FT fast track, technology using reinforcement fabric to improve life of asbestos sheet. This state-of-the-art work is done at church gate station on historical building of Indian Railways.

Today in Indian Railways, ICO Care is known for its innovative and quality work.

Under one roof we take care of all kind of waterproofing jobs required in RCC roofs, side walls, manglore tiles, terraces, asbestos sheets, vally gutters, grouting, expansion joints, basements, water tanks, bathrooms etc.