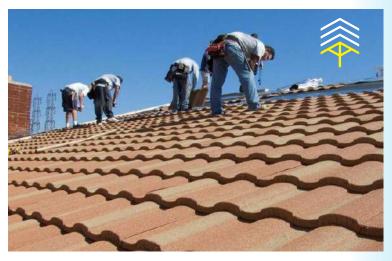

# Mangalore Tile Re-inforcement FT Technology for Repairing & Water Proofing.

Mangalore Tile is commonly used on industrial shades, railway platforms, godowns etc. It is observed that Mangalore Tile detoriates due to ultra violet rays of sun, climatic changes, rains, dust, moisture etc. and often requires maintenance. Traditionally for maintenance bitumen sheet is used, bitumen is effective for one season only because it melts in summer season and shrinks in winter. Thus due to extreme changes in temperature bitumen leaves the surface of Mangalore Tile. Therefore, this is not a trusted and effective system. Sometimes applicators use chemical putty like Epoxy, PU, Acrylic etc, which are very expensive and not longer lasting, within a short period cracks develop on applied surface.

To over come the problem we developed Reinforcement FT Technology. a unique system of repairing Mangalore Tile along with water proofing The same system of repairing can be applied for isolated cracks, joints, J Hooks or bolting points of Mangalore Tile on the site.

## **Advantage of Mangalore Tile**

reinforcement FT system

- 1 When cracks are repaired on the spot without disturbing the infrastructure & work it saves time & money.
- 2 No repeated repairing is required after Simultaneous covering of j bolts with reinforcement.
- 3 It is most durable system and Saves from recurring expenses of incurred by using chemicals like epoxy, PU, acrylic etc with no results.
- 4 Full lapping areas and joints of Mangalore Tile are covered therefore no leakage is possible from that place.