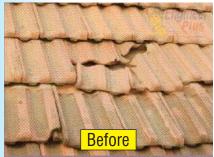

# Mangalore Tile Re-inforcement FT Technology for Repairing & Water Proofing.

Mangalore Tile is commonly used on industrial shades, railway platforms, godowns etc. It is observed that Mangalore Tile detoriates due to ultra violet rays of sun, climatic changes, rains, dust, moisture etc. and often requires maintenance. Traditionally for maintenance bitumen sheet is used, bitumen is effective for one season only because it melts in summer season and shrinks in winter. Thus due to extreme changes in temperature bitumen leaves the surface of Mangalore Tile. Therefore, this is not a trusted and effective system. Sometimes applicators use chemical putty like Epoxy, PU, Acrylic etc, which are very expensive and not longer lasting, within a short period cracks develop on applied surface.

To over come the problem we developed Reinforcement FT Technology. a unique system of repairing Mangalore Tile along with water proofing The same system of repairing can be applied for isolated cracks, joints, J Hooks or bolting points of Mangalore Tile on the site.

## **Advantage of Mangalore Tile**

reinforcement FT system

- 1 When cracks are repaired on the spot without disturbing the infrastructure & work it saves time & money.
- 2 No repeated repairing is required after Simultaneous covering of j bolts with reinforcement.
- 3 It is most durable system and Saves from recurring expenses of incurred by using chemicals like epoxy, PU, acrylic etc with no results.
- 4 Full lapping areas and joints of Mangalore Tile are covered therefore no leakage is possible from that place.