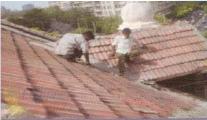

# **WATERPROOFING FT SYSTEM AT A GLANCE**

- Clean the surface by rubbing with wire brush to remove dust, fungus, grass root, rust & loose material.
- Wash the surface with SAC® surface active chemical
- Wash with mild acid solution
- Wash with clean water
- Repair damaged tile and apply ASP-99 (Primer) to get an even surface & strength.
- Cut a piece of fabric as per the required size for reinforcement.
- Put the fabric on the tile and stick it with glue.
- After 40-50 minutes apply a coat of AWC-99 on the surface by brush and let it dry for one hour give one more coat of WAC-99R on the surface.
- Let it dry for 24 hours for full strength.