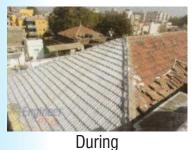

### MANGLORE TILE ROOFING WATERPROOFING

Before

During

During

Customer Care & Whatsapp No. Also Find at : 25 in 5 find 6 find 6

# Mangalore Tile Re-inforcement FT Technology for Repairing & Water Proofing.

Mangalore Tile is commonly used on industrial shades, railway platforms, godowns etc. It is observed that Mangalore Tile detoriates due to ultra violet rays of sun, climatic changes, rains, dust, moisture etc. and often requires maintenance. Traditionally for maintenance bitumen sheet is used, bitumen is effective for one season only because it melts in summer season and shrinks in winter. Thus due to extreme changes in temperature bitumen leaves the surface of Mangalore Tile. Therefore, this is not a trusted and effective system. Sometimes applicators use chemical putty like Epoxy, PU, Acrylic etc, which are very expensive and not longer lasting, within a short period cracks develop on applied surface.

To over come the problem we developed Reinforcement FT Technology. a unique system of repairing Mangalore Tile along with water proofing The same system of repairing can be applied for isolated cracks, joints, J Hooks or bolting points of Mangalore Tile on the site.