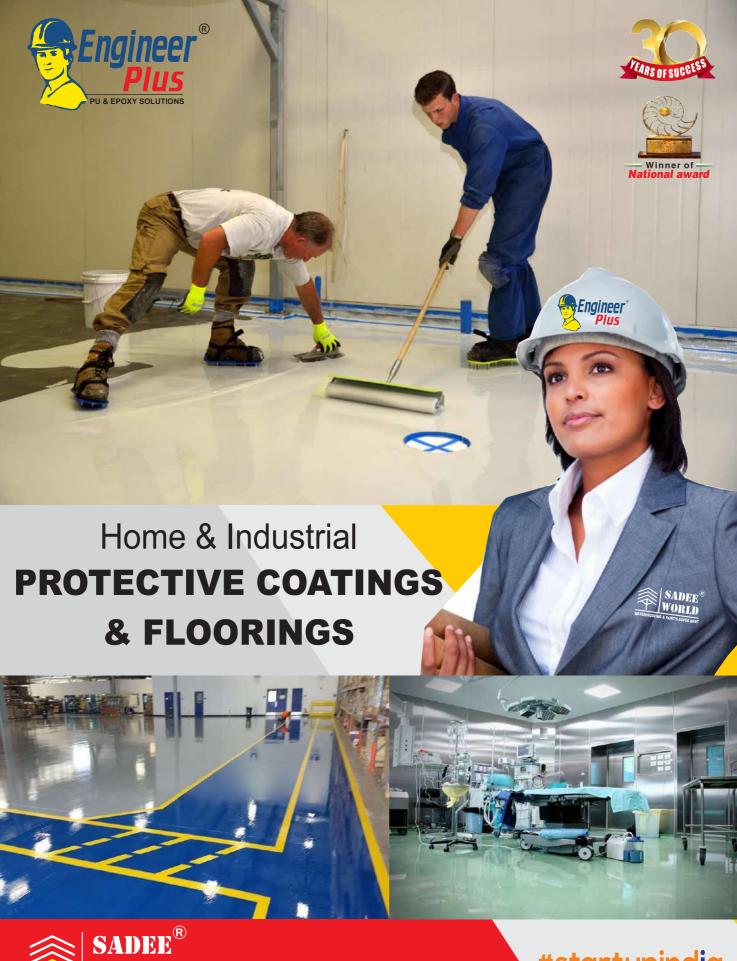

# WHY CHOOSE ENGINEER PLUS **EPOXY/PU FLOOR?**

There are many reasons why to choose Engineer Plus Epoxy Floor over any other floor covering. Since it is possible to provide the epoxy resin systems of specific characteristics, epoxy floors can be made to satisfy the users' demands. It is a very great advantage to have floors produced of unchangeable physical, technical and chemical characteristics. Advantages of using epoxy floor are that they protect concrete from wear, chemical corrosion & deterioration. Reduce wear to transport vehicles and time spent on maintenance. Provide faster material movement through working & transport areas. Reduce floor maintenance and cleaning costs, producing a cleaner work environment and decrease injuries with non-slip surfaces. Increase light reflectivity and brighten work areas.

## FOR COMMERCIAL SPACES

- Automotive/Engineering Industries
- Pharmaceutical / Food & Beverage Industries
- Chemical & Fertilizer Plants
- Electrical & Electronic Industries
- Hospitals/O.T. & Laboratories
- Showrooms & Workshops
- Star Hotels

## **OUR RECOMMENDATIONS.**

www.sadeeworld.com

- ▶ Heavy Duty "Engineer Plus CURA ESL 901" Epoxy Flooring for high traffic areas.
- ▶ Anti Bacterial & Hygienic "Engineer Plus ESL 901" Epoxy Flooring for medium traffic.
- ▶ Chemical Resistant & Anti Corrosive "Engineer Plus CRTC" Epoxy/ PU coating.
- ▶ Abrasion Resistant "Engineer Plus PFC" PU Floor Coating for Moderate traffic.
- Anti Bacterial & Hygienic "Engineer Plus PWC" PU wall Coating.