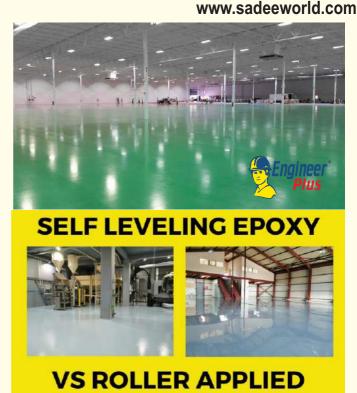

#### **EPOXY FLOORING**

▶ Industrial Heavy Duty Epoxy Floor Topping with Epoxy Screed/Underlay mortar ensures a strong and firm surface for long lasting, maintenance free floor as these floors are having high compressive Strength & excellent abrasion resistance property.

Engineer Plus Epoxy/PU Flooring Systems are 100% solid, solventless, High Grade Epoxy systems with exceptional Substrate bonding and load carrying capacity for long term service life of epoxy floor.

ANTI BACTERIAL & HYGIENIC