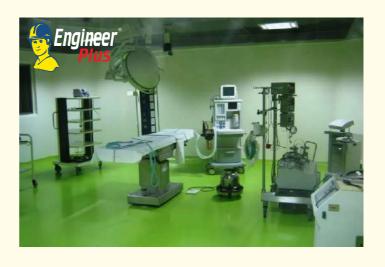

# EPOXY FLOORING & WALL COATING

- ▶ Epoxy Flooring & wall coating recommended where hygiene & cleanliness is important as coatings & flooring are joint less and easy to clean in sterile areas.
- Engineer Plus Epoxy Flooring, Epoxy CovingWall coating confirms to FDA norms.

#### **SYSTEM**

For Sterile Areas Pharmaceutical Plants Hospital / O.T. Lab., Kitchen

Anti Bacterial Polyurethane Coating

**Engineer Plus PWC** 