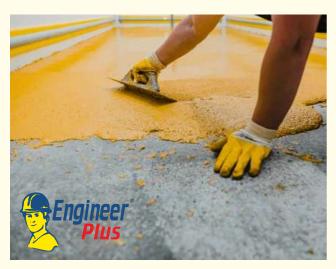

# WHY CHOOSE ENGINEER PLUS **EPOXY/PU FLOOR?**

There are many reasons why to choose Engineer Plus Epoxy Floor over any other floor covering. Since it is possible to provide the epoxy resin systems of specific characteristics, epoxy floors can be made to satisfy the users' demands. It is a very great advantage to have floors produced of unchangeable physical, technical and chemical characteristics. Advantages of using epoxy floor are that they protect concrete from wear, chemical corrosion & deterioration. Reduce wear to transport vehicles and time spent on maintenance. Provide faster material movement through working & transport areas. Reduce floor maintenance and cleaning costs, producing a cleaner work environment and decrease injuries with non-slip surfaces. Increase light reflectivity and brighten work areas.

#### **EPOXY FLOORING**

▶ Industrial Heavy Duty Epoxy Floor Topping with Epoxy Screed/Underlay mortar ensures a strong and firm surface for long lasting, maintenance free floor as these floors are having high compressive Strength & excellent abrasion resistance property.

Engineer Plus Epoxy/PU Flooring Systems are 100% solid, solventless, High Grade Epoxy systems with exceptional Substrate bonding and load carrying capacity for long term service life of epoxy floor.

ANTI BACTERIAL & HYGIENIC