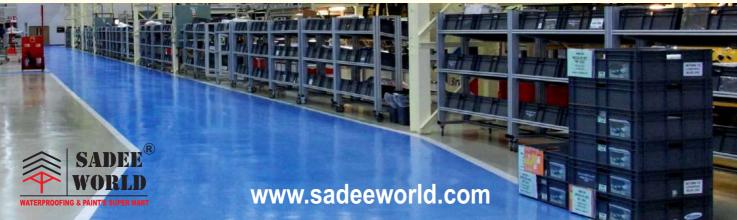

## **OUR RECOMMENDATIONS.**

www.sadeeworld.com

- ▶ Heavy Duty "Engineer Plus CURA ESL 901" Epoxy Flooring for high traffic areas.
- ▶ Anti Bacterial & Hygienic "Engineer Plus ESL 901" Epoxy Flooring for medium traffic.
- ▶ Chemical Resistant & Anti Corrosive "Engineer Plus CRTC" Epoxy/ PU coating.
- ▶ Abrasion Resistant "Engineer Plus PFC" PU Floor Coating for Moderate traffic.
- Anti Bacterial & Hygienic "Engineer Plus PWC" PU wall Coating.