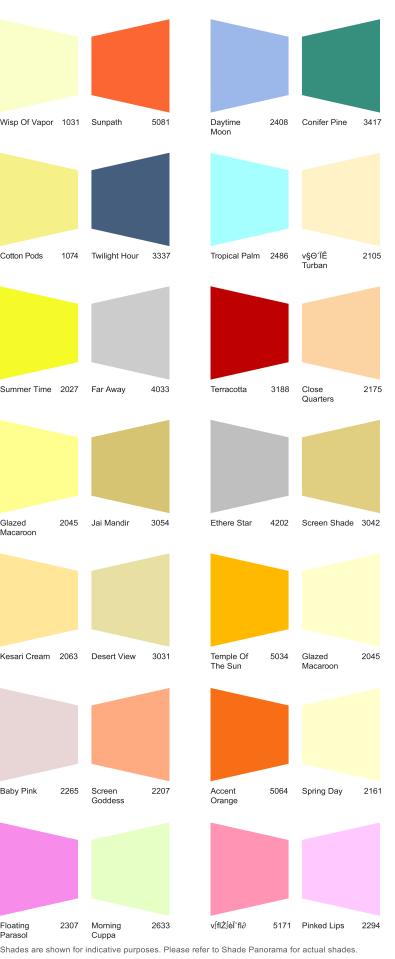

| Right Whites      |      |                   |      | Sm                 | Veutrals | Fr                 | Fresh Pastels            |                                            |                     |                                         |                    |
|-------------------|------|-------------------|------|--------------------|----------|--------------------|--------------------------|--------------------------------------------|---------------------|-----------------------------------------|--------------------|
|                   |      |                   |      |                    |          |                    |                          |                                            |                     |                                         |                    |
| Cream Damask      | 1081 | Promised White    | 1141 | Raw Wood           | 4071     | Acoustic           | 4181                     | January Moon                               | 2013                | Glazed Macaroon                         | 2045               |
|                   |      |                   |      |                    |          |                    |                          |                                            |                     |                                         |                    |
| White Window      | 1094 | Fuchsia Hint      | 1132 | Material Chic      | 4091     | Digital Life       | 4161                     | Kesari Cream                               | 2063                | Marigold Petals                         | 2104               |
|                   |      |                   |      |                    |          |                    |                          |                                            |                     |                                         |                    |
| Lifelong Dream    | 1088 | Tender Skin       | 1123 | Sensual Shade      | 4103     | The Cloud          | 4163                     | Beige Trail                                | 2103                | oſ°ƒ∫∞ĐoþΘ                              | 2144               |
|                   |      |                   |      |                    |          |                    |                          |                                            |                     |                                         |                    |
| Cotton Pods       | 1074 | Vintage Theme     | 1087 | Designer's Neutral | 4094     | Mirror Foil        | 4195                     | Pink Slip                                  | 2202                | Beach Peach                             | 2224               |
|                   |      |                   |      |                    |          |                    |                          |                                            |                     |                                         |                    |
| White Palace      | 1191 | White Inspiration | 1013 | Once Upon A Time   | 4031     | Looking Glass      | 4191                     | Wishing Wand                               | 2303                | Exotic Beauty                           | 2325               |
|                   |      |                   |      |                    |          |                    |                          |                                            |                     |                                         |                    |
| Wisp of Vapor     | 1031 | Composed Verse    | 1103 | Calm Serenity      | 4301     | Ethere Star        | 4202                     | Innocent Thought                           | 2343                | Moody Blues                             | 2365               |
|                   |      |                   |      |                    |          |                    |                          |                                            |                     |                                         |                    |
| Vap               | 1053 | Artist's White    | 1014 | Reflective         | 4054     | Perihelion         | 4213                     | Candy Cloud                                | 2424                | Cumulous Cloud                          | 2395               |
|                   |      |                   |      |                    |          |                    |                          |                                            |                     |                                         |                    |
| Simplicity Itself | 1047 | Incense Haze      | 1167 | Weathered Clay     | 4314     | Umbra<br>Shades ai | 4215<br>e shown for indi | Painted Fern<br>cative purposes. Please re | 2594<br>fer to Shao | Pleasing Green<br>le Panorama for actua | 2643<br>Il shades. |

Shades are shown for indicative purposes. Please refer to Shade Panorama for actual shades.

| Fresh Pastels      |      |                   |      | Modern Midtones |      |                                 |      | Bold Accents                                 |                     |                                        |                     |  |
|--------------------|------|-------------------|------|-----------------|------|---------------------------------|------|----------------------------------------------|---------------------|----------------------------------------|---------------------|--|
|                    |      |                   |      |                 |      |                                 |      |                                              |                     |                                        |                     |  |
| Summer Time        | 2027 | Sunset Hill       | 2056 | Indus Valley    | 3011 | Marble Screen                   | 3052 | Surprise Surprise                            | 5011                | Radiant Air                            | 5024                |  |
|                    |      |                   |      |                 |      |                                 |      |                                              |                     |                                        |                     |  |
| Mango Shake        | 2067 | Tea Shop          | 2097 | Hill View       | 3051 | Courtyard Yellow                | 3055 | Eye of the Sun                               | 5042                | Accent Orange                          | 5064                |  |
|                    |      |                   |      |                 |      |                                 | 2404 |                                              |                     |                                        | 5400                |  |
| Clam Shell         | 2146 | Screen Goddess    | 2207 | Rice Husk       | 3091 | Carved Doorway                  | 3134 | Satin Sass                                   | 5101                | Run the Show                           | 5126                |  |
|                    |      |                   |      |                 |      |                                 |      |                                              |                     |                                        |                     |  |
| Baby Pink          | 2265 | Rainbow Rocket    | 2267 | Mineral Hill    | 3261 | @°§Ê∂5∂ŒŻ∞∫                     | 3233 | Selfie World                                 | 5171                | L O E V Today                          | 5164                |  |
|                    |      |                   |      |                 |      |                                 |      |                                              |                     |                                        |                     |  |
| Elusive Wilderness | 2326 | Lyrical Lilac     | 2357 | Filigree Stone  | 3302 | Tea Time Mauve                  | 3293 | Whimnasium                                   | 5181                | Indie Music                            | 5203                |  |
|                    |      |                   |      |                 |      |                                 |      |                                              |                     |                                        |                     |  |
| Arabian Sea        | 2386 | Daytime Moon      | 2408 | Pewter Glint    | 3343 | Indie Blues                     | 3324 | Free Fall                                    | 5232                | Electric Blue                          | 5205                |  |
|                    |      |                   |      |                 |      |                                 |      |                                              |                     |                                        |                     |  |
| Indian Roller Bird | 2463 | Tropical Palm     | 2486 | Hushed Slience  | 3433 | Hill Gorge                      | 3403 | Peace Network                                | 5263                | Peacock Strut                          | 5215                |  |
|                    |      |                   |      |                 |      |                                 |      |                                              |                     |                                        |                     |  |
| Green Glade        | 2605 | Chlorophyll Drink | 2688 | Bamboo Hollow   | 3502 | Chrysanthemum Tea<br>Shades are |      | Para Gliding<br>dicative purposes. Please re | 5293<br>efer to Sha | Digital Shorts<br>de Panorama for actu | 5307<br>Jal shades. |  |