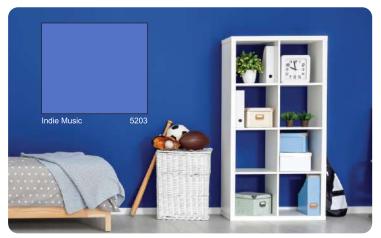

Shades are shown for indicative purposes. Please refer to Shade Panorama for actual shades.

| Fresh Pastels      |      |                   |      | Modern Midtones |      |                                 |      | Bold Accents                                 |                     |                                        |                     |  |
|--------------------|------|-------------------|------|-----------------|------|---------------------------------|------|----------------------------------------------|---------------------|----------------------------------------|---------------------|--|
|                    |      |                   |      |                 |      |                                 |      |                                              |                     |                                        |                     |  |
| Summer Time        | 2027 | Sunset Hill       | 2056 | Indus Valley    | 3011 | Marble Screen                   | 3052 | Surprise Surprise                            | 5011                | Radiant Air                            | 5024                |  |
|                    |      |                   |      |                 |      |                                 |      |                                              |                     |                                        |                     |  |
| Mango Shake        | 2067 | Tea Shop          | 2097 | Hill View       | 3051 | Courtyard Yellow                | 3055 | Eye of the Sun                               | 5042                | Accent Orange                          | 5064                |  |
|                    |      |                   |      |                 |      |                                 | 2404 |                                              |                     |                                        | 5400                |  |
| Clam Shell         | 2146 | Screen Goddess    | 2207 | Rice Husk       | 3091 | Carved Doorway                  | 3134 | Satin Sass                                   | 5101                | Run the Show                           | 5126                |  |
|                    |      |                   |      |                 |      |                                 |      |                                              |                     |                                        |                     |  |
| Baby Pink          | 2265 | Rainbow Rocket    | 2267 | Mineral Hill    | 3261 | @°§Ê∂5∂ŒŻ∞∫                     | 3233 | Selfie World                                 | 5171                | L O E V Today                          | 5164                |  |
|                    |      |                   |      |                 |      |                                 |      |                                              |                     |                                        |                     |  |
| Elusive Wilderness | 2326 | Lyrical Lilac     | 2357 | Filigree Stone  | 3302 | Tea Time Mauve                  | 3293 | Whimnasium                                   | 5181                | Indie Music                            | 5203                |  |
|                    |      |                   |      |                 |      |                                 |      |                                              |                     |                                        |                     |  |
| Arabian Sea        | 2386 | Daytime Moon      | 2408 | Pewter Glint    | 3343 | Indie Blues                     | 3324 | Free Fall                                    | 5232                | Electric Blue                          | 5205                |  |
|                    |      |                   |      |                 |      |                                 |      |                                              |                     |                                        |                     |  |
| Indian Roller Bird | 2463 | Tropical Palm     | 2486 | Hushed Slience  | 3433 | Hill Gorge                      | 3403 | Peace Network                                | 5263                | Peacock Strut                          | 5215                |  |
|                    |      |                   |      |                 |      |                                 |      |                                              |                     |                                        |                     |  |
| Green Glade        | 2605 | Chlorophyll Drink | 2688 | Bamboo Hollow   | 3502 | Chrysanthemum Tea<br>Shades are |      | Para Gliding<br>dicative purposes. Please re | 5293<br>efer to Sha | Digital Shorts<br>de Panorama for actu | 5307<br>Jal shades. |  |