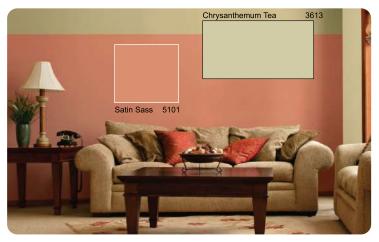

Shades are shown for indicative purposes. Please refer to Shade Panorama for actual shades.

| Fresh Pastels      |      |                   |      | Modern Midtones |      |                                 |      | Bold Accents                                 |                     |                                        |                     |  |
|--------------------|------|-------------------|------|-----------------|------|---------------------------------|------|----------------------------------------------|---------------------|----------------------------------------|---------------------|--|
|                    |      |                   |      |                 |      |                                 |      |                                              |                     |                                        |                     |  |
| Summer Time        | 2027 | Sunset Hill       | 2056 | Indus Valley    | 3011 | Marble Screen                   | 3052 | Surprise Surprise                            | 5011                | Radiant Air                            | 5024                |  |
|                    |      |                   |      |                 |      |                                 |      |                                              |                     |                                        |                     |  |
| Mango Shake        | 2067 | Tea Shop          | 2097 | Hill View       | 3051 | Courtyard Yellow                | 3055 | Eye of the Sun                               | 5042                | Accent Orange                          | 5064                |  |
|                    |      |                   |      |                 |      |                                 | 2404 |                                              |                     |                                        | 5400                |  |
| Clam Shell         | 2146 | Screen Goddess    | 2207 | Rice Husk       | 3091 | Carved Doorway                  | 3134 | Satin Sass                                   | 5101                | Run the Show                           | 5126                |  |
|                    |      |                   |      |                 |      |                                 |      |                                              |                     |                                        |                     |  |
| Baby Pink          | 2265 | Rainbow Rocket    | 2267 | Mineral Hill    | 3261 | @°§Ê∂5∂ŒŻ∞∫                     | 3233 | Selfie World                                 | 5171                | L O E V Today                          | 5164                |  |
|                    |      |                   |      |                 |      |                                 |      |                                              |                     |                                        |                     |  |
| Elusive Wilderness | 2326 | Lyrical Lilac     | 2357 | Filigree Stone  | 3302 | Tea Time Mauve                  | 3293 | Whimnasium                                   | 5181                | Indie Music                            | 5203                |  |
|                    |      |                   |      |                 |      |                                 |      |                                              |                     |                                        |                     |  |
| Arabian Sea        | 2386 | Daytime Moon      | 2408 | Pewter Glint    | 3343 | Indie Blues                     | 3324 | Free Fall                                    | 5232                | Electric Blue                          | 5205                |  |
|                    |      |                   |      |                 |      |                                 |      |                                              |                     |                                        |                     |  |
| Indian Roller Bird | 2463 | Tropical Palm     | 2486 | Hushed Slience  | 3433 | Hill Gorge                      | 3403 | Peace Network                                | 5263                | Peacock Strut                          | 5215                |  |
|                    |      |                   |      |                 |      |                                 |      |                                              |                     |                                        |                     |  |
| Green Glade        | 2605 | Chlorophyll Drink | 2688 | Bamboo Hollow   | 3502 | Chrysanthemum Tea<br>Shades are |      | Para Gliding<br>dicative purposes. Please re | 5293<br>efer to Sha | Digital Shorts<br>de Panorama for actu | 5307<br>Jal shades. |  |